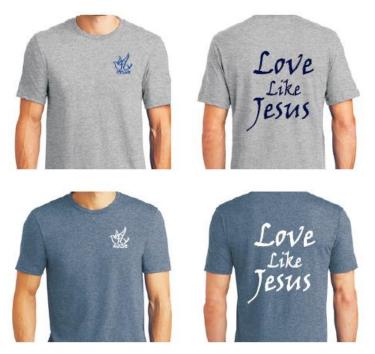

## Fly Church T-shirt Order

All shirts have the Fly Church of the Nazarene logo on front pocket, and *Love like Jesus* on the back. Color options for adult sizes are heather-grey with navy print or heather-blue with white print. Children's sizes available, however due to supply issues a color choice cannot be guaranteed.